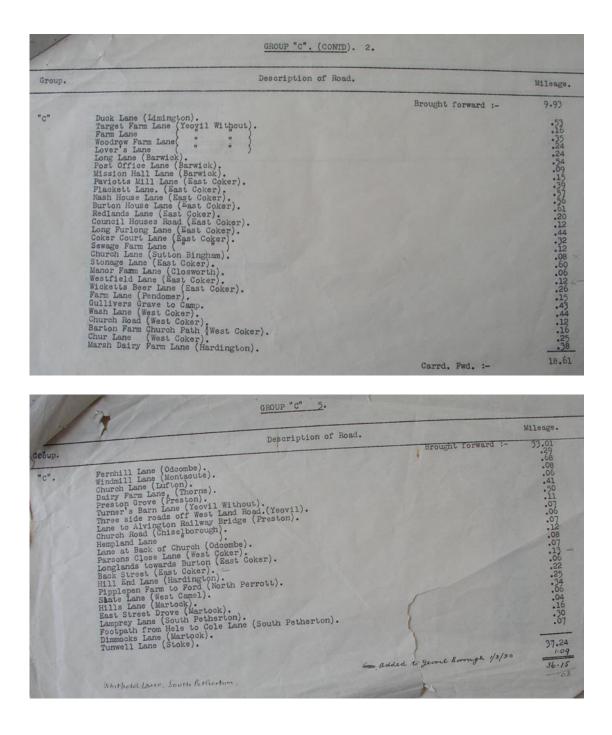

## 8C: 1930s Road Records

Source: SCC Reference: 5/45 Scale: 1:10,560

8D: 1950s Road Records, Source: SCC, Reference: 5/45, Scale: 1:1056