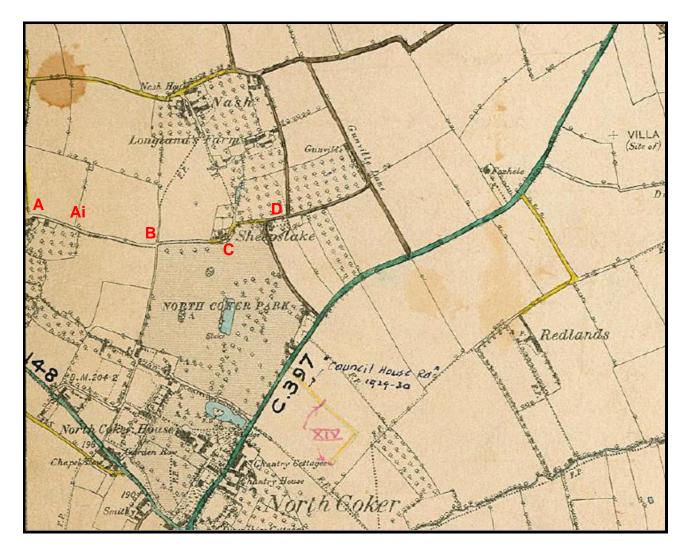

East Coker Highway Board Map in full

4 MEETIN Resolvedo That the thanks of the meeting be given tom. mayo for hes liberality in accepting the office of Decauser without a Salary That Herbert Butter Batten and Thomas Walson Bayekot Esq be accepted advice ties for the Treasurer and that they enter into the permachy of \$ 1000 That Wellion Huyward Longman be and his is herely unanimoristy approvided the surveyor of the Destrict-Vinal the wardwardens be requested to detwee the Books of the respective flarishes to the block on or before Friday sust and pay any balances on their hands to the Traserer on or before Friday week " That the subrict duringer be durished within I Culendar month from the auf homake archern in writing of the date of all the Reads within the Sealerst as well as the extent of the defferent Highways within auch parish and which end parish or liable to repair what part or parts thereof has or have been repaired and the present state of the whole there of respectively and in such return to Classify such the odo dishingushing the principal roude from these tes frequented by the Public at the same time to sature to the Board on Estimate of the expenses livily to be incurred auring the present year for maintaining anakerping in repear the Highwarp in each paush and lay before the Board ascheries showing here he proposes to carry out the duties of his office and in his accounts and returns to ad here as closely as practicable to the forms weed in the accounts and returns rendered to the Trustees of the Yourd Fumperic Hands What the flak be onstructed to enquire and state in writing to the Barth at denest meeting whether any and what and rul to contracto have or hers been entered and and by and with where for the repair of any and wheek or of any and what part or parts of the stight ways within the teatred and to obtain affres on copy of such Contractor contracts if any That the Watred Surveyor be instructed in the intervert between

## Yeovil Highway Board Minutes

"5. That the District Surveyor be directed within 1 Calendar month from this day to make a return in writing of the state of all the Roads within the District as well as the extent of the different Highways within each Parish […] and in such return to classify such Roads distinguishing the principal roads from those less frequented by the Public".