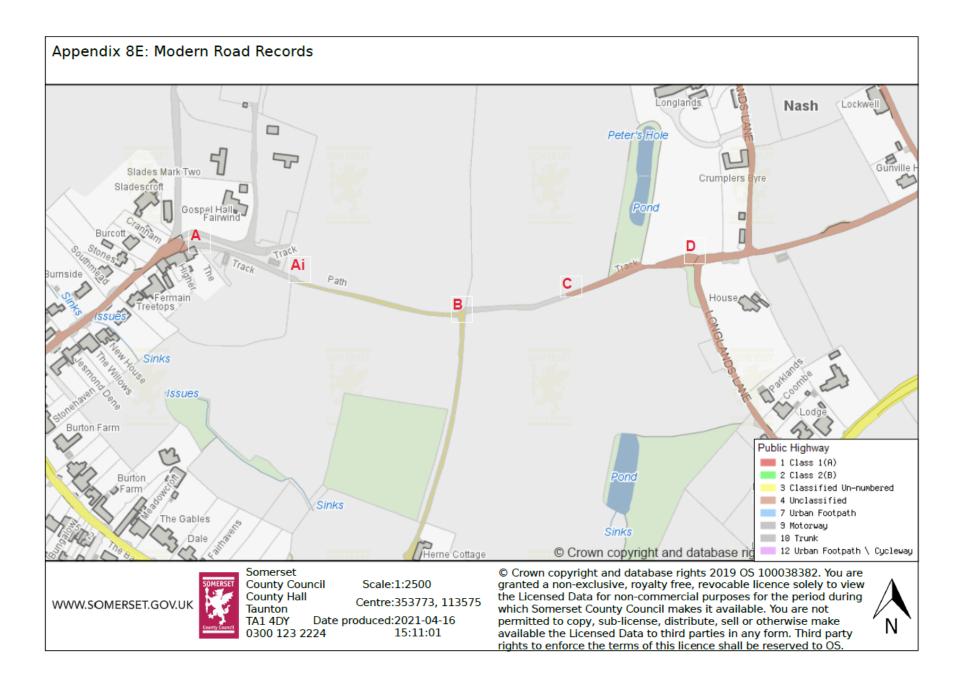

## 8C: 1930s Road Records

Source: SCC Reference: 5/45 Scale: 1:10,560

8D: 1950s Road Records, Source: SCC, Reference: 5/45, Scale: 1:1056